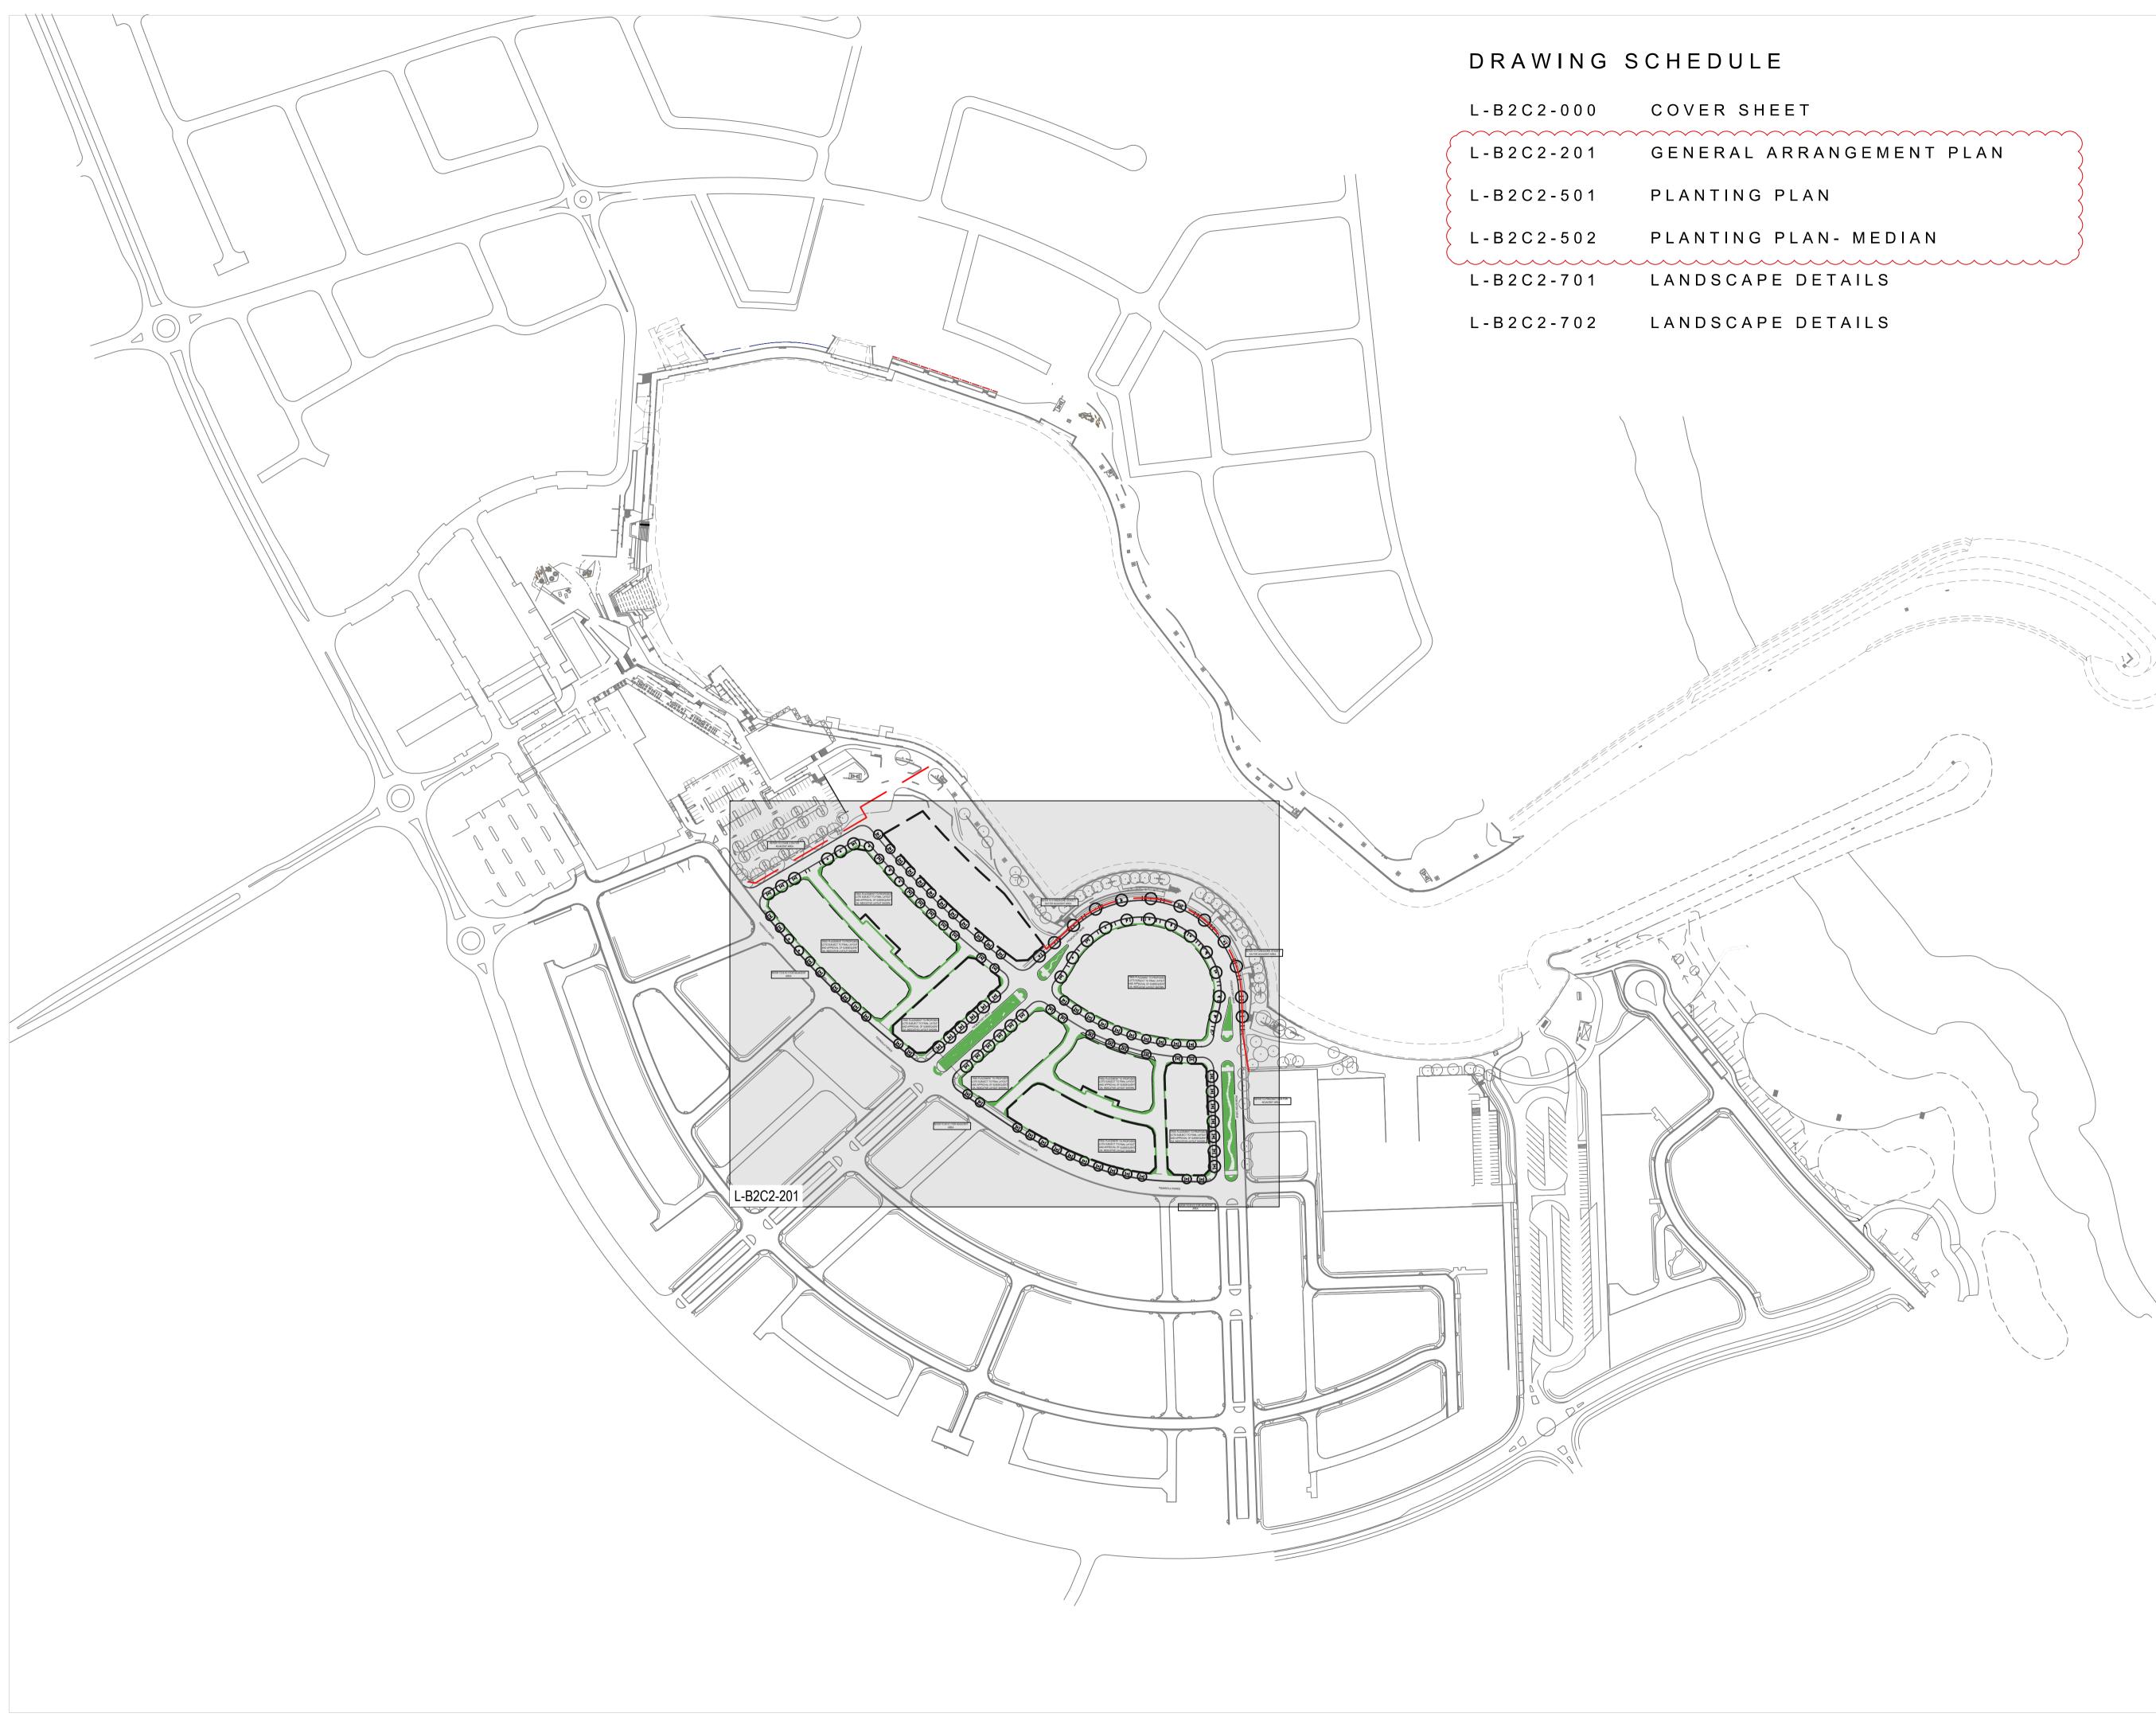

## Project Title Shell Cove Precinct - B2C2 - DA

Drawing Title COVER SHEET

| Scale                                                                                                                                                                                                             | 1:2000 @A1 |
|-------------------------------------------------------------------------------------------------------------------------------------------------------------------------------------------------------------------|------------|
| Drawing created (date)                                                                                                                                                                                            | 07/02/2018 |
| Ву                                                                                                                                                                                                                | KL         |
| Plotted and checked by                                                                                                                                                                                            | KL         |
| Verified                                                                                                                                                                                                          | KE         |
| Approved                                                                                                                                                                                                          | SH         |
| Drawing No                                                                                                                                                                                                        | lssue      |
| 13294 - L-B2C2-000 F                                                                                                                                                                                              |            |
| File                                                                                                                                                                                                              | Plot Date  |
| P:\13294 Shell Cove                                                                                                                                                                                               | \$DATE\$   |
| This drawing is the copyright of Group GSA Pty Ltd and<br>may not be altered, reproduced or transmitted in any<br>form or by any means in part or in whole without the<br>written permission of Group GSA Pty Ltd |            |